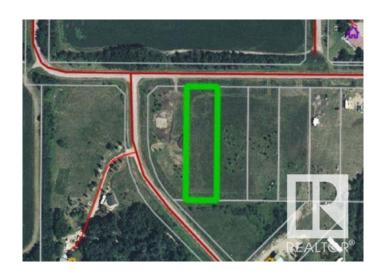

#### \$114,900

0 Bedroom, 0.00 Bathroom, Rural on 1.00 Acres

Sante Hills Resort, Rural St. Paul County, AB

"Lac Sante Hills" Large lots at Lac Sante with power and natural gas at property line. Build your dream vacation getaway on one of these lots at this exceptional recreation lake. Lac Sante is one of the area gems for boating. GST may be applicable.

#### **Exterior**

Exterior Features Lake View