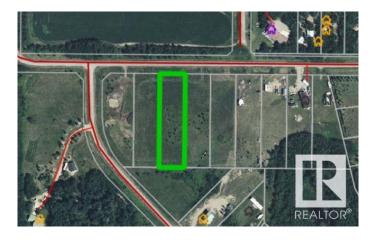

#### \$114,900

0 Bedroom, 0.00 Bathroom, Rural on 1.00 Acres

Sante Hills Resort, Rural St. Paul County, AB

"Lac Sante Hills" Large lots at Lac Sante with power and natural gas at property line. Build your dream vacation getaway on one of these lots at this exceptional recreation lake. Lac Sante is one of the area gems for boating. GST may be applicable.

## **Community Information**

| Address     | 642 56315 Rr 112a     |
|-------------|-----------------------|
| Area        | Rural St. Paul County |
| Subdivision | Sante Hills Resort    |
| City        | Rural St. Paul County |
| County      | ALBERTA               |
| Province    | AB                    |
| Postal Code | T0A 3A3               |

## Exterior

Exterior Features Lake View