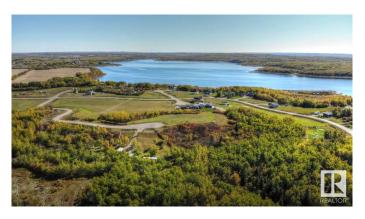

## \$69,900

0 Bedroom, 0.00 Bathroom, Rural on 0.52 Acres

Sante Estates, Rural St. Paul County, AB

FULL FILL YOURSELF AT EXTRAVAGANT LAC SANTE! - Sante Estates is a pristine subdivision with beach access for all property owners, generously offering a special family getaway for all seasons. A variety of lots are available such as full and partially treed lots, many with scenic rolling hills ideal for a walk-out basement, and gorgeous lake front lots with sandy beaches. Endless activities are abundant, with 10 golf courses within a few minutes drive, and 80' deep, clear, spring-fed waters perfect for all water sports, scuba diving, and a possible marina in the future. With hard-surfaced roads and a short drive to all amenities, this impressive subdivision has been designed to enjoy all aspects of country living while still ensuring a steady growth of monetary value. Not for RV use, Restrictive Covenant registered on title. VENDOR FINANCING AVAILABLE.

### **Exterior**

Exterior Features Beach Access, Boating, Lake View, Park/Reserve, Recreation Use, See

Remarks