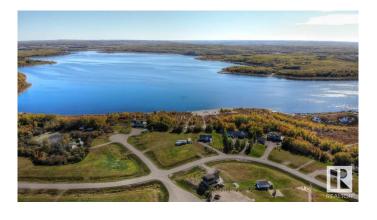

## \$69,900

0 Bedroom, 0.00 Bathroom, Rural on 0.52 Acres

Sante Estates, Rural St. Paul County, AB

FULL FILL YOURSELF AT EXTRAVAGANT LAC SANTE! - Sante Estates is a pristine subdivision with beach access for all property owners, generously offering a special family getaway for all seasons. A variety of lots are available such as full and partially treed lots, many with scenic rolling hills ideal for a walk-out basement, and gorgeous lake front lots with sandy beaches. Endless activities are abundant, with 10 golf courses within a few minutes drive, and 80' deep, clear, spring-fed waters perfect for all water sports, scuba diving, and a possible marina in the future. With hard-surfaced roads and a short drive to all amenities, this impressive subdivision has been designed to enjoy all aspects of country living while still ensuring a steady growth of monetary value. Not for RV use, Restrictive Covenant registered on title. VENDOR FINANCING AVAILABLE.

### **Exterior**

Exterior Features Beach Access, Boating, Lake View, Park/Reserve, Recreation Use, See

Remarks