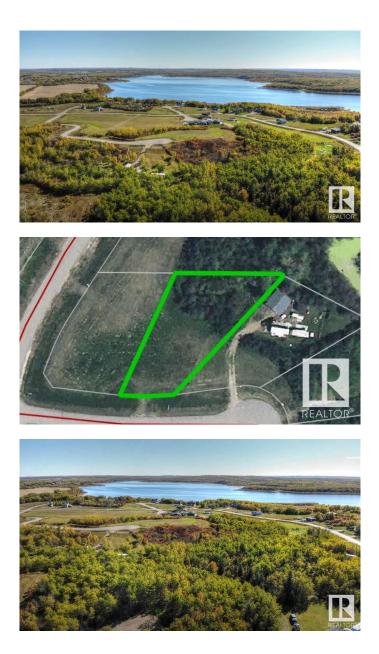

#### \$69,900

0 Bedroom, 0.00 Bathroom, Rural on 0.53 Acres

Sante Estates, Rural St. Paul County, AB

FULL FILL YOURSELF AT EXTRAVAGANT LAC SANTE! - Sante Estates is a pristine subdivision with beach access for all property owners, generously offering a special family getaway for all seasons. A variety of lots are available such as full and partially treed lots, many with scenic rolling hills ideal for a walk-out basement, and gorgeous lake front lots with sandy beaches. Endless activities are abundant, with 10 golf courses within a few minutes drive, and 80' deep, clear, spring-fed waters perfect for all water sports, scuba diving, and a possible marina in the future. With hard-surfaced roads and a short drive to all amenities, this impressive subdivision has been designed to enjoy all aspects of country living while still ensuring a steady growth of monetary value. Not for RV use, Restrictive Covenant registered on title. VENDOR FINANCING AVAILABLE.

## Exterior

Exterior Features Beach Access, Boating, Lake View, Park/Reserve, Recreation Use, See Remarks