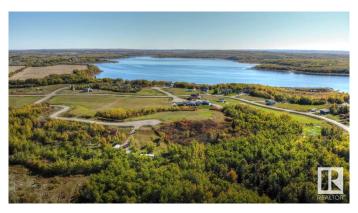

### \$89,900

0 Bedroom, 0.00 Bathroom, Rural on 1.01 Acres

Sante Estates, Rural St. Paul County, AB

FULL FILL YOURSELF AT EXTRAVAGANT LAC SANTE! - Sante Estates is a pristine subdivision with beach access for all property owners, generously offering a special family getaway for all seasons. A variety of lots are available such as full and partially treed lots, many with scenic rolling hills ideal for a walk-out basement, and gorgeous lake front lots with sandy beaches. Endless activities are abundant, with 10 golf courses within a few minutes drive, and 80' deep, clear, spring-fed waters perfect for all water sports, scuba diving, and a possible marina in the future. With hard-surfaced roads and a short drive to all amenities, this impressive subdivision has been designed to enjoy all aspects of country living while still ensuring a steady growth of monetary value. Not for RV use, Restrictive Covenant registered on title. VENDOR FINANCING AVAILABLE.

### **Exterior**

Exterior Features Beach Access, Boating, Lake View, Park/Reserve, Recreation Use, See

Remarks