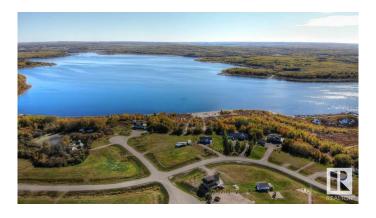

### \$89,900

0 Bedroom, 0.00 Bathroom, Rural on 1.01 Acres

Sante Estates, Rural St. Paul County, AB

FULL FILL YOURSELF AT EXTRAVAGANT LAC SANTE! - Sante Estates is a pristine subdivision with beach access for all property owners, generously offering a special family getaway for all seasons. A variety of lots are available such as full and partially treed lots, many with scenic rolling hills ideal for a walk-out basement, and gorgeous lake front lots with sandy beaches. Endless activities are abundant, with 10 golf courses within a few minutes drive, and 80' deep, clear, spring-fed waters perfect for all water sports, scuba diving, and a possible marina in the future. With hard-surfaced roads and a short drive to all amenities, this impressive subdivision has been designed to enjoy all aspects of country living while still ensuring a steady growth of monetary value. Not for RV use, Restrictive Covenant registered on title. VENDOR FINANCING AVAILABLE.

### **Exterior**

Exterior Features Beach Access, Boating, Lake View, Park/Reserve, Recreation Use, See

Remarks