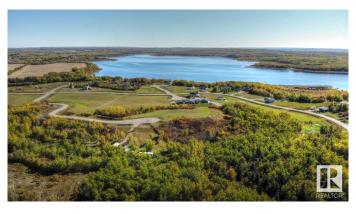

## \$109,900

0 Bedroom, 0.00 Bathroom, Rural on 1.06 Acres

Sante Estates, Rural St. Paul County, AB

FULL FILL YOURSELF AT EXTRAVAGANT LAC SANTE! - Sante Estates is a pristine subdivision with beach access for all property owners, generously offering a special family getaway for all seasons. A variety of lots are available such as full and partially treed lots, many with scenic rolling hills ideal for a walk-out basement, and gorgeous lake front lots with sandy beaches. Endless activities are abundant, with 10 golf courses within a few minutes drive, and 80' deep, clear, spring-fed waters perfect for all water sports, scuba diving, and a possible marina in the future. With hard-surfaced roads and a short drive to all amenities, this impressive subdivision has been designed to enjoy all aspects of country living while still ensuring a steady growth of monetary value. Not for RV use, Restrictive Covenant registered on title. VENDOR FINANCING AVAILABLE.