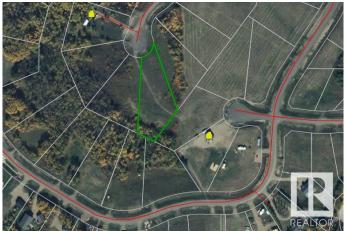

## **Community Information**

Address 818 56316 Rr 113

Area Rural St. Paul County

Subdivision Sante Estates

City Rural St. Paul County

County ALBERTA

Province AB

Postal Code T0B 4K0