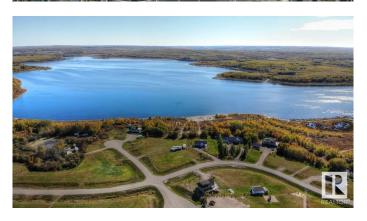

## \$109,900

0 Bedroom, 0.00 Bathroom, Rural on 1.06 Acres

Sante Estates, Rural St. Paul County, AB

FULL FILL YOURSELF AT EXTRAVAGANT LAC SANTE! - Sante Estates is a pristine subdivision with beach access for all property owners, generously offering a special family getaway for all seasons. A variety of lots are available such as full and partially treed lots, many with scenic rolling hills ideal for a walk-out basement, and gorgeous lake front lots with sandy beaches. Endless activities are abundant, with 10 golf courses within a few minutes drive, and 80' deep, clear, spring-fed waters perfect for all water sports, scuba diving, and a possible marina in the future. With hard-surfaced roads and a short drive to all amenities, this impressive subdivision has been designed to enjoy all aspects of country living while still ensuring a steady growth of monetary value. Not for RV use, Restrictive Covenant registered on title. VENDOR FINANCING AVAILABLE.