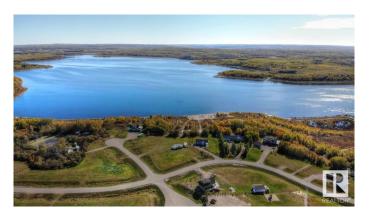

## \$109,900

0 Bedroom, 0.00 Bathroom, Rural on 1.00 Acres

Sante Estates, Rural St. Paul County, AB

FULL FILL YOURSELF AT EXTRAVAGANT LAC SANTE! - Sante Estates is a pristine subdivision with beach access for all property owners, generously offering a special family getaway for all seasons. A variety of lots are available such as full and partially treed lots, many with scenic rolling hills ideal for a walk-out basement, and gorgeous lake front lots with sandy beaches. Endless activities are abundant, with 10 golf courses within a few minutes drive, and 80' deep, clear, spring-fed waters perfect for all water sports, scuba diving, and a possible marina in the future. With hard-surfaced roads and a short drive to all amenities, this impressive subdivision has been designed to enjoy all aspects of country living while still ensuring a steady growth of monetary value. Not for RV use, Restrictive Covenant registered on title. VENDOR FINANCING AVAILABLE.

### **Exterior**

Exterior Features Beach Access, Boating, Lake View, Park/Reserve, Recreation Use, See

Remarks