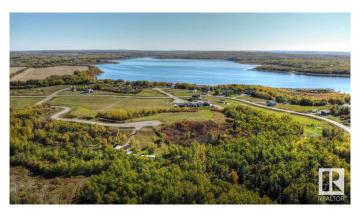

## \$109,900

0 Bedroom, 0.00 Bathroom, Rural on 1.00 Acres

Sante Estates, Rural St. Paul County, AB

FULL FILL YOURSELF AT EXTRAVAGANT LAC SANTE! - Sante Estates is a pristine subdivision with beach access for all property owners, generously offering a special family getaway for all seasons. A variety of lots are available such as full and partially treed lots, many with scenic rolling hills ideal for a walk-out basement, and gorgeous lake front lots with sandy beaches. Endless activities are abundant, with 10 golf courses within a few minutes drive, and 80' deep, clear, spring-fed waters perfect for all water sports, scuba diving, and a possible marina in the future. With hard-surfaced roads and a short drive to all amenities, this impressive subdivision has been designed to enjoy all aspects of country living while still ensuring a steady growth of monetary value. Not for RV use, Restrictive Covenant registered on title. VENDOR FINANCING AVAILABLE.

### **Exterior**

Exterior Features Beach Access, Boating, Lake View, Park/Reserve, Recreation Use, See

Remarks