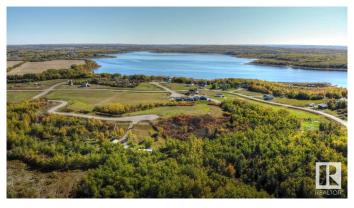

### \$109,900

0 Bedroom, 0.00 Bathroom, Rural on 1.00 Acres

Sante Estates, Rural St. Paul County, AB

FULL FILL YOURSELF AT EXTRAVAGANT LAC SANTE! - Sante Estates is a pristine subdivision with beach access for all property owners, generously offering a special family getaway for all seasons. A variety of lots are available such as full and partially treed lots, many with scenic rolling hills ideal for a walk-out basement, and gorgeous lake front lots with sandy beaches. Endless activities are abundant, with 10 golf courses within a few minutes drive, and 80' deep, clear, spring-fed waters perfect for all water sports, scuba diving, and a possible marina in the future. With hard-surfaced roads and a short drive to all amenities, this impressive subdivision has been designed to enjoy all aspects of country living while still ensuring a steady growth of monetary value. Not for RV use, Restrictive Covenant registered on title. VENDOR FINANCING AVAILABLE.