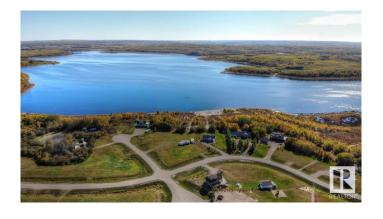

### \$109,900

0 Bedroom, 0.00 Bathroom, Rural on 1.00 Acres

Sante Estates, Rural St. Paul County, AB

FULL FILL YOURSELF AT EXTRAVAGANT LAC SANTE! - Sante Estates is a pristine subdivision with beach access for all property owners, generously offering a special family getaway for all seasons. A variety of lots are available such as full and partially treed lots, many with scenic rolling hills ideal for a walk-out basement, and gorgeous lake front lots with sandy beaches. Endless activities are abundant, with 10 golf courses within a few minutes drive, and 80' deep, clear, spring-fed waters perfect for all water sports, scuba diving, and a possible marina in the future. With hard-surfaced roads and a short drive to all amenities, this impressive subdivision has been designed to enjoy all aspects of country living while still ensuring a steady growth of monetary value. Not for RV use, Restrictive Covenant registered on title. VENDOR FINANCING AVAILABLE.