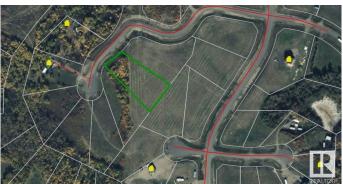

### \$109,900

0 Bedroom, 0.00 Bathroom, Rural on 1.00 Acres

Sante Estates, Rural St. Paul County, AB

FULL FILL YOURSELF AT EXTRAVAGANT LAC SANTE! - Sante Estates is a pristine subdivision with beach access for all property owners, generously offering a special family getaway for all seasons. A variety of lots are available such as full and partially treed lots, many with scenic rolling hills ideal for a walk-out basement, and gorgeous lake front lots with sandy beaches. Endless activities are abundant, with 10 golf courses within a few minutes drive, and 80' deep, clear, spring-fed waters perfect for all water sports, scuba diving, and a possible marina in the future. With hard-surfaced roads and a short drive to all amenities, this impressive subdivision has been designed to enjoy all aspects of country living while still ensuring a steady growth of monetary value. Not for RV use, Restrictive Covenant registered on title. VENDOR FINANCING AVAILABLE.

## **Community Information**

Address 820 56316 Rr 113

Area Rural St. Paul County

Subdivision Sante Estates

City Rural St. Paul County

County ALBERTA

Province AB

Postal Code T0B 4K0