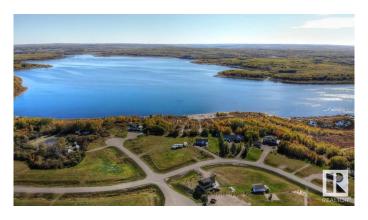

### \$109,900

0 Bedroom, 0.00 Bathroom, Rural on 1.14 Acres

Sante Estates, Rural St. Paul County, AB

FULL FILL YOURSELF AT EXTRAVAGANT LAC SANTE! - Sante Estates is a pristine subdivision with beach access for all property owners, generously offering a special family getaway for all seasons. A variety of lots are available such as full and partially treed lots, many with scenic rolling hills ideal for a walk-out basement, and gorgeous lake front lots with sandy beaches. Endless activities are abundant, with 10 golf courses within a few minutes drive, and 80' deep, clear, spring-fed waters perfect for all water sports, scuba diving, and a possible marina in the future. With hard-surfaced roads and a short drive to all amenities, this impressive subdivision has been designed to enjoy all aspects of country living while still ensuring a steady growth of monetary value. Not for RV use, Restrictive Covenant registered on title. VENDOR FINANCING AVAILABLE.