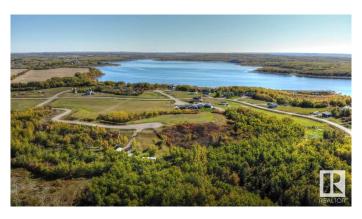

### \$109,900

0 Bedroom, 0.00 Bathroom, Rural on 1.14 Acres

Sante Estates, Rural St. Paul County, AB

FULL FILL YOURSELF AT EXTRAVAGANT LAC SANTE! - Sante Estates is a pristine subdivision with beach access for all property owners, generously offering a special family getaway for all seasons. A variety of lots are available such as full and partially treed lots, many with scenic rolling hills ideal for a walk-out basement, and gorgeous lake front lots with sandy beaches. Endless activities are abundant, with 10 golf courses within a few minutes drive, and 80' deep, clear, spring-fed waters perfect for all water sports, scuba diving, and a possible marina in the future. With hard-surfaced roads and a short drive to all amenities, this impressive subdivision has been designed to enjoy all aspects of country living while still ensuring a steady growth of monetary value. Not for RV use, Restrictive Covenant registered on title. VENDOR FINANCING AVAILABLE.