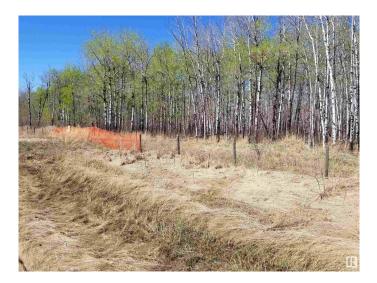

#### \$44,900

0 Bedroom, 0.00 Bathroom, Rural on 3.09 Acres

None, Rural Bonnyville M.D., AB

Lot 3 is a private 3 acre treed parcel just 1 km south of Beaver River and "Oil Country" and is centrally located between Cold Lake & Bonnyville. Located just 4 km west of HWY 892 and along TWP RD 630 along snow removal route and school bus stops. Approach is in place, paved road access to the lot, power is at lot line & natural gas nearby. Sandy soil provides good drainage. GST may be applicable.

## Exterior

Exterior Features Flat Site, Treed Lot