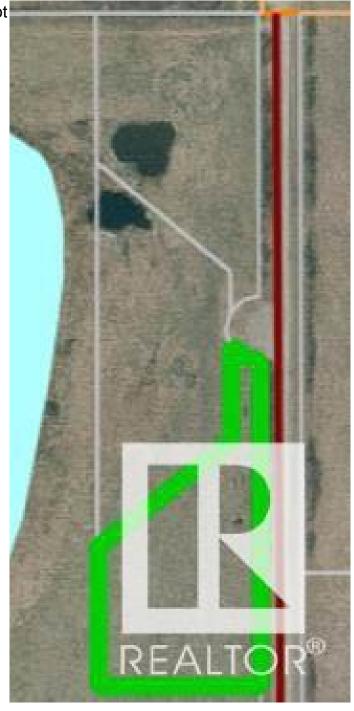

### \$42,900

0 Bedroom, 0.00 Bathroom, Rural on 2.99 Acres

None, Rural Bonnyville M.D., AB

The first step to country living only half a mile South of Bonnyville! 2.99 acres conveniently located just south of the Neighbourhood Inn. Overlooking the balance of the quarter section to the west for all those great sunsets! Easy access to power and gas! Ready for your new home or existing mobile. Get the space you want at a price you can afford!

## **Community Information**

Address 1 61030 Rge Rd 461

Area Rural Bonnyville M.D.

Subdivision None

City Rural Bonnyville M.D.

County ALBERTA

Province AB

Postal Code T0A 1E0