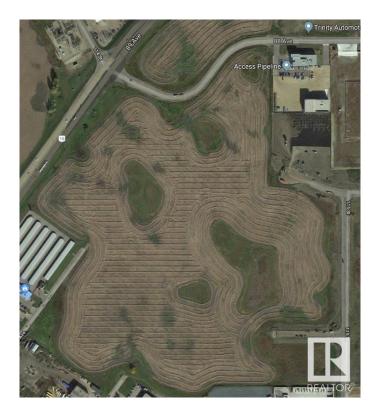

## \$5,708,700

0 Bedroom, 0.00 Bathroom, Land Commercial on 0.00 Acres

Light Industrial Park, Fort Saskatchewan, AB

RARE Opportunity in the Industrial Heartland of Fort Saskatchewan. 63.4 Acres of development land with GREAT highway frontage. Easy access to the Industrial Heartland and high traffic counts make this a prime location for light industrial development. Neighboring landowners include Access Pipeline, Yanda Canada, TAG Developments Real Storage. This unserviced land is being sold for \$100,000/acre where comparable serviced land in the area has sold for \$650,000/acres. This is an incredible opportunity!