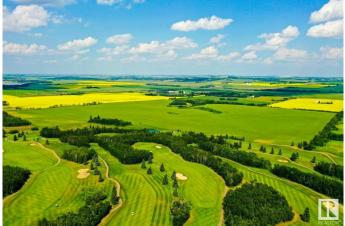

### \$4,999,000

0 Bedroom, 0.00 Bathroom, Land Commercial on 0.00 Acres

Dodds Lake, Innisfail, AB

136.43 Acres of PRIME Residential Mixed Development Land adjoining the Current Hazelwood Residential Development and the Innisfail Golf Club right in the Heart of Innisfail Alberta. This unique property is an Excellent Investment and Development Opportunity while Currently serving Agricultural needs. Zoned RD (Reserved for Future Development within Innisfailâ€<sup>TM</sup>s current NASP) this Land is an Integral and Main Component to the Expansion of the Innisfail Community. This is a Very Rare Investment Opportunity!