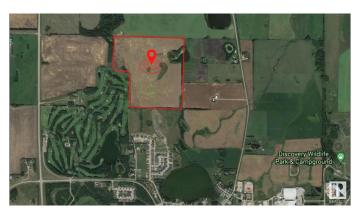

### \$4,999,000

0 Bedroom, 0.00 Bathroom, Land Commercial on 0.00 Acres

Dodds Lake, Innisfail, AB

136.43 Acres of PRIME Residential Mixed Development Land adjoining the Current Hazelwood Residential Development and the Innisfail Golf Club right in the Heart of Innisfail Alberta. This unique property is an Excellent Investment and Development Opportunity while Currently serving Agricultural needs. Zoned RD (Reserved for Future Development within Innisfailâ€<sup>TM</sup>s current NASP) this Land is an Integral and Main Component to the Expansion of the Innisfail Community. This is a Very Rare Investment Opportunity!

## **Community Information**

| Address     | Twp 360 - Rr 283c |
|-------------|-------------------|
| Area        | Innisfail         |
| Subdivision | Dodds Lake        |
| City        | Innisfail         |
| County      | ALBERTA           |
| Province    | AB                |