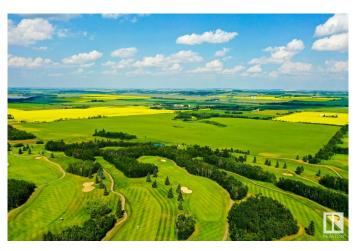

#### \$4,999,000

0 Bedroom, 0.00 Bathroom, Rural on 136.43 Acres

None, Rural Red Deer County, AB

136.43 Acres of PRIME Residential Mixed Development Land adjoining the Current Hazelwood Residential Development and the Innisfail Golf Club right in the Heart of Innisfail Alberta. This unique property is an Excellent Investment and Development Opportunity while Currently serving Agricultural needs. Zoned RD (Reserved for Future Development within Innisfail's current NASP) this Land is an Integral and Main Component to the Expansion of the Innisfail Community. This is a Very Rare Investment Opportunity!

### **Exterior**

Exterior Features Golf Nearby, Schools, Shopping Nearby