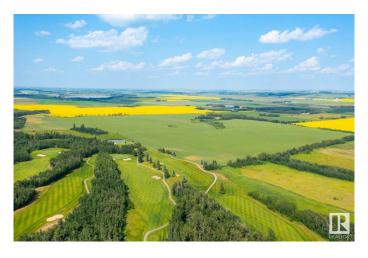

#### \$4,999,000

0 Bedroom, 0.00 Bathroom, Rural on 136.43 Acres

None, Rural Red Deer County, AB

136.43 Acres of PRIME Residential Mixed Development Land adjoining the Current Hazelwood Residential Development and the Innisfail Golf Club right in the Heart of Innisfail Alberta. This unique property is an Excellent Investment and Development Opportunity while Currently serving Agricultural needs. Zoned RD (Reserved for Future Development within Innisfail's current NASP) this Land is an Integral and Main Component to the Expansion of the Innisfail Community. This is a Very Rare Investment Opportunity!

### **Exterior**

Exterior Features Golf Nearby, Schools, Shopping Nearby