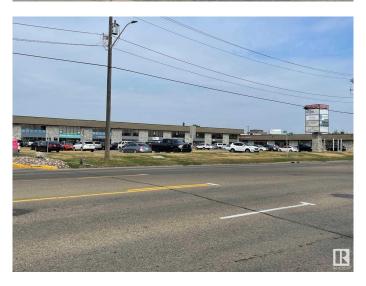

#### \$0

0 Bedroom, 0.00 Bathroom, Retail on 0.00 Acres

Papaschase Industrial, Edmonton, AB

Retail, office, and warehouse space available from 2,636 sq.ft.± available. High parking ratio with free energized surface stalls. High visibility on 99th Street. Easy access to 99 Street, Whitemud Drive, Hwy 2, Calgary Trail and Gateway Blvd. Excellent exposure to 99 St. Building received full exterior renovation in 2022. All Utilities included in additional rent. Ideal users include established restaurants, professional office, medical, retail, showroom and light industrial. Listed rental rate is average, actual rate is dependent on unit and deal terms.