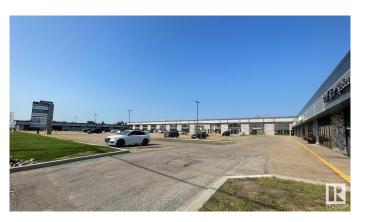

#### \$0

0 Bedroom, 0.00 Bathroom, Retail on 0.00 Acres

Papaschase Industrial, Edmonton, AB

Retail, office, and warehouse space available from 2,636 sq.ft.± available. High parking ratio with free energized surface stalls. High visibility on 99th Street. Easy access to 99 Street, Whitemud Drive, Hwy 2, Calgary Trail and Gateway Blvd. Excellent exposure to 99 St. Building received full exterior renovation in 2022. All Utilities included in additional rent. Ideal users include established restaurants, professional office, medical, retail, showroom and light industrial. Listed rental rate is average, actual rate is dependent on unit and deal terms.