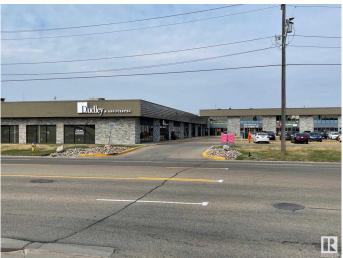

#### \$0

0 Bedroom, 0.00 Bathroom, Retail on 0.00 Acres

Papaschase Industrial, Edmonton, AB

Retail, office, and warehouse space available from 2,636 sq.ft.± available. High parking ratio with free energized surface stalls. High visibility on 99th Street. Easy access to 99 Street, Whitemud Drive, Hwy 2, Calgary Trail and Gateway Blvd. Excellent exposure to 99 St. Building received full exterior renovation in 2022. All Utilities included in additional rent. Ideal users include established restaurants, professional office, medical, retail, showroom and light industrial. Listed rental rate is average, actual rate is dependent on unit and deal terms.