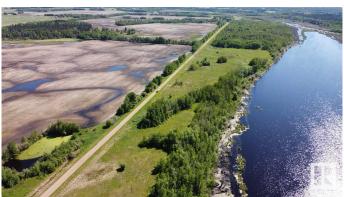

## \$145,900

0 Bedroom, 0.00 Bathroom, Rural on 25.00 Acres

None, Rural Westlock County, AB

SUBDIVISION UNDERWAY!!!!....THIS 25 ACRE PARCEL IS CURRANTLY BEING SUBDIVIDED INTO 5 LOTS CONTAINING APPROX 5 ACRES EACH, EACH LOT IS PRICED AT \$145,900.00. SUBDIVISION TO BE COMPLETE IN SPRING OF 2024. GREAT OPERTUNITY TO OWN LAND ON A LAKE. ATTENTION CAMPERS AND RECREATIONAL ENTHUSIASTS.....THE SEASON IS FAST APPROCHING, GET OUT AND ENJOY ALBERTAS BEAUTY. LAKEFRONT LIVING ON HELLIWELL LAKE. AMAZING VIEWS !!!! LOCATED JUST OFF HIWAY 2 APPROXIMATELY 6 MILES NORTH OF CLYDE. POWER AND NATURAL GAS NEAR PROPERTY LINES. RECREATIONAL WONDERLAND WITH PRIVATE BOATING AND FISHING. 15 MIN FROM WESTLOCK, 40 MIN TO ATHABASCA AND 45 FROM ST ALBERT, GREAT OPPORTUNITY HERE!!! A **DEFINITE MUST SEE!!** 

## **Exterior**

Exterior Features Backs Onto Lake, Boating, Fenced, Lake View, Private Setting,

Subdividable Lot, Waterfront Property