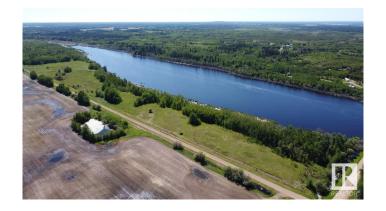

## \$145,900

0 Bedroom, 0.00 Bathroom, Rural on 25.00 Acres

None, Rural Westlock County, AB

SUBDIVISION UNDERWAY!!!!....THIS 25 ACRE PARCEL IS CURRANTLY BEING SUBDIVIDED INTO 5 LOTS CONTAINING APPROX 5 ACRES EACH, EACH LOT IS PRICED AT \$145,900.00. SUBDIVISION TO BE COMPLETE IN SPRING OF 2024. GREAT OPERTUNITY TO OWN LAND ON A LAKE. ATTENTION CAMPERS AND RECREATIONAL ENTHUSIASTS.....THE SEASON IS FAST APPROCHING, GET OUT AND ENJOY ALBERTAS BEAUTY. LAKEFRONT LIVING ON HELLIWELL LAKE. AMAZING VIEWS !!!! LOCATED JUST OFF HIWAY 2 APPROXIMATELY 6 MILES NORTH OF CLYDE. POWER AND NATURAL GAS NEAR PROPERTY LINES. RECREATIONAL WONDERLAND WITH PRIVATE BOATING AND FISHING. 15 MIN FROM WESTLOCK, 40 MIN TO ATHABASCA AND 45 FROM ST ALBERT, GREAT OPPORTUNITY HERE!!! A **DEFINITE MUST SEE!!** 

## **Exterior**

Exterior Features Backs Onto Lake, Boating, Fenced, Lake View, Private Setting,

Subdividable Lot, Waterfront Property