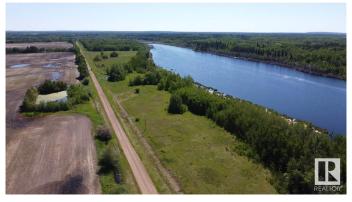

## \$145,900

0 Bedroom, 0.00 Bathroom, Rural on 25.00 Acres

None, Rural Westlock County, AB

SUBDIVISION UNDERWAY!!!!....THIS 25 ACRE PARCEL IS CURRANTLY BEING SUBDIVIDED INTO 5 LOTS CONTAINING APPROX 5 ACRES EACH, EACH LOT IS PRICED AT \$145,900.00. SUBDIVISION TO BE COMPLETE IN SPRING OF 2024. GREAT OPERTUNITY TO OWN LAND ON A LAKE. ATTENTION CAMPERS AND RECREATIONAL ENTHUSIASTS.....THE SEASON IS FAST APPROCHING, GET OUT AND ENJOY ALBERTAS BEAUTY. LAKEFRONT LIVING ON HELLIWELL LAKE. AMAZING VIEWS !!!! LOCATED JUST OFF HIWAY 2 APPROXIMATELY 6 MILES NORTH OF CLYDE. POWER AND NATURAL GAS NEAR PROPERTY LINES. RECREATIONAL WONDERLAND WITH PRIVATE BOATING AND FISHING. 15 MIN FROM WESTLOCK, 40 MIN TO ATHABASCA AND 45 FROM ST ALBERT, GREAT OPPORTUNITY HERE!!! A **DEFINITE MUST SEE!!** 

## **Exterior**

Exterior Features Backs Onto Lake, Boating, Fenced, Lake View, Private Setting,

Subdividable Lot, Waterfront Property