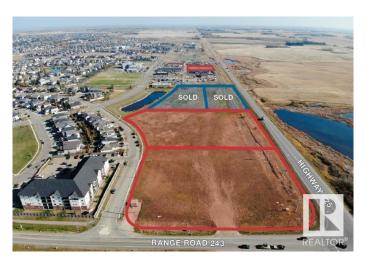

## \$1,268,750

0 Bedroom, 0.00 Bathroom, Land Commercial on 0.00 Acres

Montrose Business Centre, Beaumont, AB

DIRECT EXPOSURE TO HIGHWAY 625
TRAFFIC! Rare opportunity to purchase a 1.75
acre Commercial zoned parcel in the rapidly
growing municipality of Beaumont. Located in
South Beaumont on 29 Avenue between Esso
and Fountain Tire with direct exposure to the
highway. Commercial District (C) zoning
allows for a wide range of potential uses
including retail & service, office, restaurant/
cafe and much more. Municipal services
brought to property line. Ready for immediate
development.

# **Community Information**

Address 6101 29 Avenue

Area Beaumont

Subdivision Montrose Business Centre

City Beaumont County ALBERTA

Province AB

Postal Code T4X 0H5