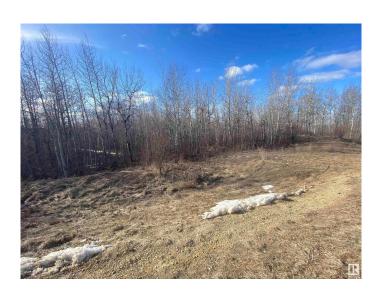

## \$99,500

0 Bedroom, 0.00 Bathroom, Rural on 2.52 Acres

Bilby Heights, Rural Lac Ste. Anne County, AB

This 2.52 Acre Lot 10 minutes North of Stony Plain has pavement most of the way to the Subdivision. Lots of Trees and Recreational areas to enjoy. Located next to a reserve.

#### **Essential Information**

MLS® # E4286999 Price \$99,500

Bathrooms 0.00
Acres 2.52
Type Rural

Sub-Type Vacant Lot/Land

Status Active

Address 14 54419 Rge Rd 14

Area Rural Lac Ste. Anne County

Subdivision Bilby Heights