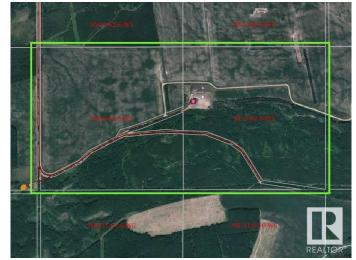

## \$1,299,000

3 Bedroom, 1.00 Bathroom, 1,787 sqft Rural on 320.00 Acres

None, Rural Woodlands County, AB

Looking for a new start to farming or adding to your existing operation, give this a good look!! 320 acres of the most amazing property and view overlooking the Athabasca river valley that anyone could ever find along with a gorgeous 1792 sq ft 3 bedroom log home with a 16 by 24 ft log cabin guest house with power, water and sewer, a private RV site with power, water and sewer and a 32 by 40 heated shop with 12 ft ceiling and power and water along with well house/tack room, wood storage and lots more!! Also the Quarter section east of these 2 quarters is for sale and both owners have agreed to sell all 3 quarters together if possible because the east one has access through the west 2 quarters. There is approximately 190 acres of open cultivated land and another 40-50 acres that the seller believes could be cleared yet.