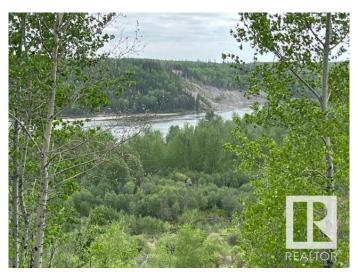

## \$1,299,000

3 Bedroom, 1.00 Bathroom, 1,787 sqft Rural on 320.00 Acres

None, Rural Woodlands County, AB

Looking for a new start to farming or adding to your existing operation, give this a good look!! 320 acres of the most amazing property and view overlooking the Athabasca river valley that anyone could ever find along with a gorgeous 1792 sq ft 3 bedroom log home with a 16 by 24 ft log cabin guest house with power, water and sewer, a private RV site with power, water and sewer and a 32 by 40 heated shop with 12 ft ceiling and power and water along with well house/tack room, wood storage and lots more!! Also the Quarter section east of these 2 quarters is for sale and both owners have agreed to sell all 3 quarters together if possible because the east one has access through the west 2 quarters. There is approximately 190 acres of open cultivated land and another 40-50 acres that the seller believes could be cleared yet.

### **Exterior**

Exterior Log

Exterior Features Backs Onto Park/Trees, Private Setting, River Valley View, Vegetable

Garden

Construction Log

Foundation Concrete Perimeter