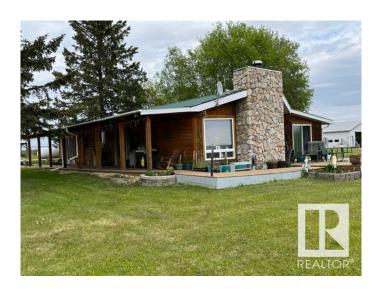

## \$1,299,000

3 Bedroom, 1.00 Bathroom, 1,787 sqft Rural on 320.00 Acres

None, Rural Woodlands County, AB

Looking for a new start to farming or adding to your existing operation, give this a good look!! 320 acres of the most amazing property and view overlooking the Athabasca river valley that anyone could ever find along with a gorgeous 1792 sq ft 3 bedroom log home with a 16 by 24 ft log cabin guest house with power, water and sewer, a private RV site with power, water and sewer and a 32 by 40 heated shop with 12 ft ceiling and power and water along with well house/tack room, wood storage and lots more!! Also the Quarter section east of these 2 quarters is for sale and both owners have agreed to sell all 3 quarters together if possible because the east one has access through the west 2 quarters. There is approximately 190 acres of open cultivated land and another 40-50 acres that the seller believes could be cleared yet.

### **Exterior**

Exterior Log

Exterior Features Backs Onto Park/Trees, Private Setting, River Valley View, Vegetable

Garden

Construction Log

Foundation Concrete Perimeter