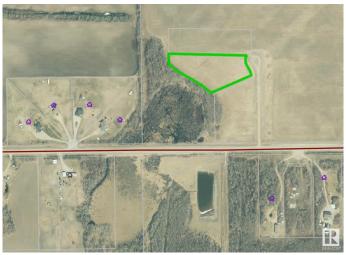

#### \$79,900

0 Bedroom, 0.00 Bathroom, Rural on 3.01 Acres

None, Rural Bonnyville M.D., AB

On your mark, get set....dig! A perfect 3 acres and a great building site centrally located just a few minutes from Grand Centre golf course. Power is on site, trees cleared and approach is in. GST may be applicable.