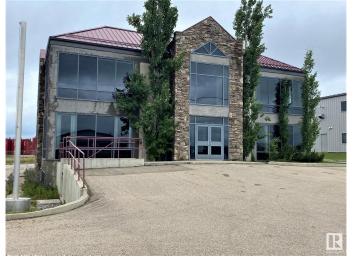

#### \$2,900,000

0 Bedroom, 0.00 Bathroom, Office on 0.00 Acres

Poplar Ridge (Brazeau), Rural Brazeau County, AB

Impressive 2 storey office building with full basement and 3 bay heated garage. Inviting reception area, surrounded by multiple offices are on main floor. On the 2nd floor you will find a boardroom with kitchenette and 2 executive offices with balcony access. Basement features a large crew meeting room with kitchenette, exercise room, bathrooms with showers, large fire safe vault room, mechanical room and storage. 3 bay heated garage is accessed from the building. Paved parking. Property is leased at \$12,500 triple net per month for a 5 year lease.