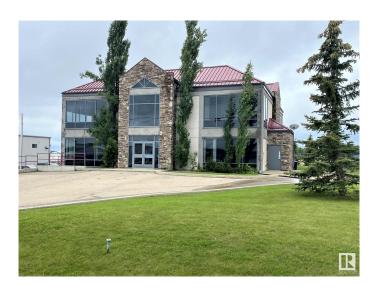

#### \$2,900,000

0 Bedroom, 0.00 Bathroom, Office on 0.00 Acres

Poplar Ridge (Brazeau), Rural Brazeau County, AB

Impressive 2 storey office building with full basement and 3 bay heated garage. Inviting reception area, surrounded by multiple offices are on main floor. On the 2nd floor you will find a boardroom with kitchenette and 2 executive offices with balcony access. Basement features a large crew meeting room with kitchenette, exercise room, bathrooms with showers, large fire safe vault room, mechanical room and storage. 3 bay heated garage is accessed from the building. Paved parking. Property is leased at \$12,500 triple net per month for a 5 year lease.