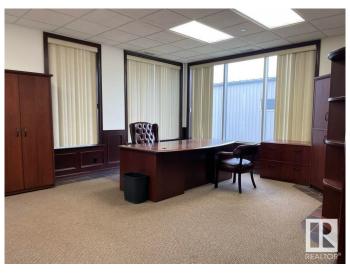

#### \$2,900,000

0 Bedroom, 0.00 Bathroom, Office on 0.00 Acres

Poplar Ridge (Brazeau), Rural Brazeau County, AB

Impressive 2 storey office building with full basement and 3 bay heated garage. Inviting reception area, surrounded by multiple offices are on main floor. On the 2nd floor you will find a boardroom with kitchenette and 2 executive offices with balcony access. Basement features a large crew meeting room with kitchenette, exercise room, bathrooms with showers, large fire safe vault room, mechanical room and storage. 3 bay heated garage is accessed from the building. Paved parking. Property is leased at \$12,500 triple net per month for a 5 year lease.