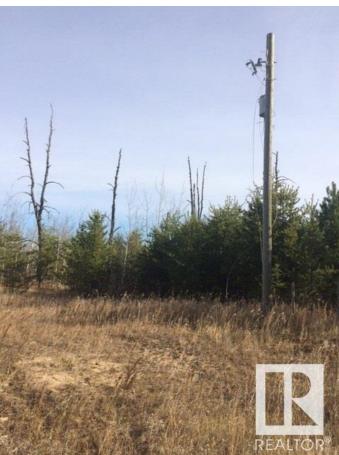

#### \$95,000

0 Bedroom, 0.00 Bathroom, Land Commercial on 0.00 Acres

None, Rural Sturgeon County, AB

2.47 acre parcel in Heartland Industrial 3 miles north and 3 miles west of NWR Upgrader and Fertilizer plant...zoned heavy industrial...3 phase power at property line. 1/2 mile south of new highway Heartland Drive (TWP 570) connecting Hwy 38 and Opal Rd.