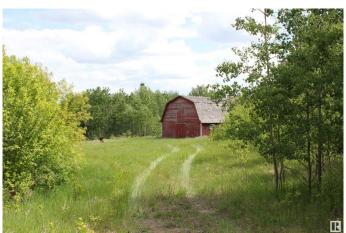

## \$115,000

0 Bedroom, 0.00 Bathroom, Rural on 10.00 Acres

None, Rural St. Paul County, AB

10 Acres along highway 41 with power, gas, drilled well & and a nice barn. Looking for a nice place to build your dream home with great access, fruit trees, and a barn with plenty of life left? This sub-division is complete and ready for a new owner. Great place for a hobby farm for a few horses, sheep or hens - whatever you choose. The options are numerous. 2024 Tax Amount: \$414.05