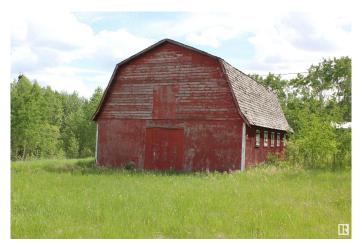

## \$115,000

0 Bedroom, 0.00 Bathroom, Rural on 10.00 Acres

None, Rural St. Paul County, AB

10 Acres along highway 41 with power, gas, drilled well & and a nice barn. Looking for a nice place to build your dream home with great access, fruit trees, and a barn with plenty of life left? This sub-division is complete and ready for a new owner. Great place for a hobby farm for a few horses, sheep or hens - whatever you choose. The options are numerous. 2024 Tax Amount: \$414.05