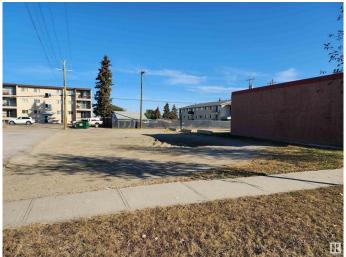

## \$29,900

0 Bedroom, 0.00 Bathroom, Land Commercial on 0.00 Acres

Drayton Valley, Drayton Valley, AB

FANTASTIC OPPORTUNITY to own a
Commercial Lot, with over 15 m of STREET
FRONTAGE right beside Canada Post!! This
location offers a tremendous amount of daily
traffic being that it is located within one of the
Highest Exposure locations in Drayton Valley!!!
Lot depth is over 30 m and has back lane
access and the zoning is
Commercial-Downtown District. This would
make a perfect place to build your new
Business Venture and not break the bank!!