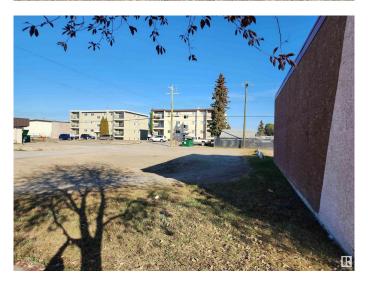

## \$29,900

0 Bedroom, 0.00 Bathroom, Land Commercial on 0.00 Acres

Drayton Valley, Drayton Valley, AB

FANTASTIC OPPORTUNITY to own a
Commercial Lot, with over 15 m of STREET
FRONTAGE right beside Canada Post!! This
location offers a tremendous amount of daily
traffic being that it is located within one of the
Highest Exposure locations in Drayton Valley!!!
Lot depth is over 30 m and has back lane
access and the zoning is
Commercial-Downtown District. This would
make a perfect place to build your new
Business Venture and not break the bank!!