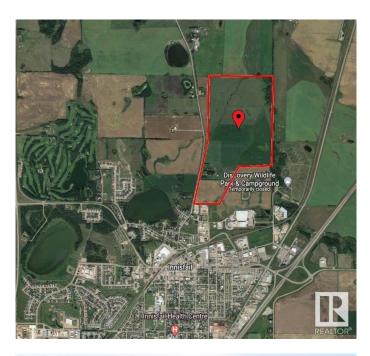

#### \$7,800,000

0 Bedroom, 0.00 Bathroom, Land Commercial on 0.00 Acres

North Industrial, Innisfail, AB

270 Acres of PRIME Industrial Development Land on the Leading Edge of Innisfail's NASP. This Unique Property is an Excellent Investment and Development Opportunity. With allocation for Industrial purposes and directly connected to North Innisfail and all Municipal Service Connections, it's an ideal parcel. While the land is currently serving Agricultural & Cattle needs, it is Zoned RD (Reserved for Future Development) within Innisfailâ€<sup>™</sup>s current NASP and is an Integral Main Component to the Expansion in the town of Innisfail. It's a very Rare Investment Opportunity in a Community Poised for Expansive Growth! This land can be sold in 2 separate parcels comprised of the South - 110 Acre Parcel at \$3,300,000 & the North - 160 Acre Parcel at \$4,500,000.

## **Community Information**

Address 6360 C & E Trail

| Area        | Innisfail        |
|-------------|------------------|
| Subdivision | North Industrial |
| City        | Innisfail        |
| County      | ALBERTA          |
| Province    | AB               |
| Postal Code | T4G 0G9          |