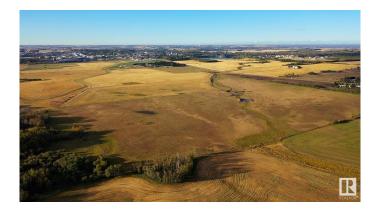

#### \$7,800,000

0 Bedroom, 0.00 Bathroom, Land Commercial on 0.00 Acres

North Industrial, Innisfail, AB

270 Acres of PRIME Industrial Development Land on the Leading Edge of Innisfail's NASP. This Unique Property is an Excellent Investment and Development Opportunity. With allocation for Industrial purposes and directly connected to North Innisfail and all Municipal Service Connections, it's an ideal parcel. While the land is currently serving Agricultural & Cattle needs, it is Zoned RD (Reserved for Future Development) within Innisfailâ€<sup>™</sup>s current NASP and is an Integral Main Component to the Expansion in the town of Innisfail. It's a very Rare Investment Opportunity in a Community Poised for Expansive Growth! This land can be sold in 2 separate parcels comprised of the South - 110 Acre Parcel at \$3,300,000 & the North - 160 Acre Parcel at \$4,500,000.