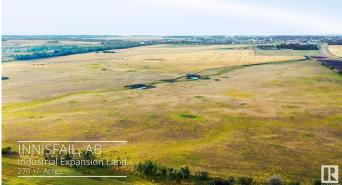

#### \$7,800,000

0 Bedroom, 0.00 Bathroom, Land Commercial on 0.00 Acres

North Industrial, Innisfail, AB

270 Acres of PRIME Industrial Development Land on the Leading Edge of Innisfail's NASP. This Unique Property is an Excellent Investment and Development Opportunity. With allocation for Industrial purposes and directly connected to North Innisfail and all Municipal Service Connections, it's an ideal parcel. While the land is currently serving Agricultural & Cattle needs, it is Zoned RD (Reserved for Future Development) within Innisfailâ€<sup>™</sup>s current NASP and is an Integral Main Component to the Expansion in the town of Innisfail. It's a very Rare Investment Opportunity in a Community Poised for Expansive Growth! This land can be sold in 2 separate parcels comprised of the South - 110 Acre Parcel at \$3,300,000 & the North - 160 Acre Parcel at \$4,500,000.