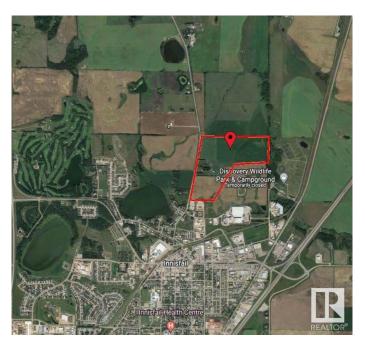

### \$3,300,000

0 Bedroom, 0.00 Bathroom, Land Commercial on 0.00 Acres

North Industrial, Innisfail, AB

110 Acres of PRIME Industrial Development Land on the Leading Edge of Innisfail's NASP. This Unique Property is an Excellent Investment and Development Opportunity. With allocation for Industrial purposes and directly connected to North Innisfail and all Municipal Service Connections, it's an ideal parcel. While the land is currently serving Agricultural & Cattle needs, it is Zoned RD (Reserved for Future Development) within Innisfail's current NASP and is an Integral Main Component to the Expansion in the town of Innisfail. It's a very Rare Investment Opportunity in a Community Poised for Expansive Growth! This parcel of land can be sold in conjunction with the adjoining North 160-Acre Parcel listed at \$4,500,000

## **Community Information**

Address 6360 C & E Trail

Area Innisfail

Subdivision North Industrial

City Innisfail

County ALBERTA

Province AB

Postal Code T4G 0G9