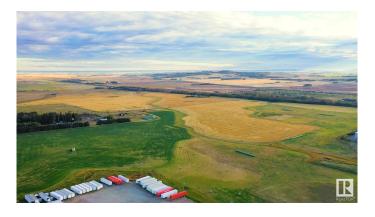

### \$3,300,000

0 Bedroom, 0.00 Bathroom, Land Commercial on 0.00 Acres

North Industrial, Innisfail, AB

110 Acres of PRIME Industrial Development Land on the Leading Edge of Innisfail's NASP. This Unique Property is an Excellent Investment and Development Opportunity. With allocation for Industrial purposes and directly connected to North Innisfail and all Municipal Service Connections, it's an ideal parcel. While the land is currently serving Agricultural & Cattle needs, it is Zoned RD (Reserved for Future Development) within Innisfail's current NASP and is an Integral Main Component to the Expansion in the town of Innisfail. It's a very Rare Investment Opportunity in a Community Poised for Expansive Growth! This parcel of land can be sold in conjunction with the adjoining North 160-Acre Parcel listed at \$4,500,000