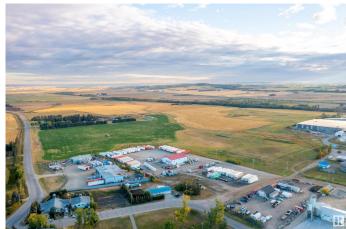

### \$3,300,000

0 Bedroom, 0.00 Bathroom, Land Commercial on 0.00 Acres

North Industrial, Innisfail, AB

110 Acres of PRIME Industrial Development Land on the Leading Edge of Innisfail's NASP. This Unique Property is an Excellent Investment and Development Opportunity. With allocation for Industrial purposes and directly connected to North Innisfail and all Municipal Service Connections, it's an ideal parcel. While the land is currently serving Agricultural & Cattle needs, it is Zoned RD (Reserved for Future Development) within Innisfail's current NASP and is an Integral Main Component to the Expansion in the town of Innisfail. It's a very Rare Investment Opportunity in a Community Poised for Expansive Growth! This parcel of land can be sold in conjunction with the adjoining North 160-Acre Parcel listed at \$4,500,000