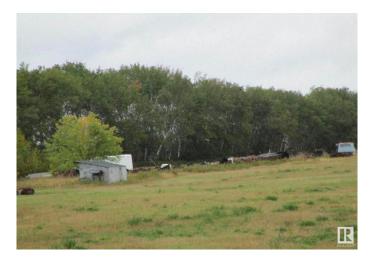

### \$230,000

3 Bedroom, 2.00 Bathroom, 1,520 sqft Rural on 10.03 Acres

None, Rural Bonnyville M.D., AB

"Civil Enforcement Sale" 100% Interest is being sold "as is/where is" without any representations or warranties. Double wide manufactured home with a porch added is for sale for \$230,000.00. This home offers 1,520 sq.ft., 3 Bedrooms, Living Room, Dining Room, Kitchen, Office and Laundry Room, the 10.03 Acre lot has a Barn, Shed and a few Shelters, and is good for a few animals. Winalta Mobile Home# 21513, Serial# WIN2076 029821 21513. There is a chance that the Air Conditioning Unit and the Dishwasher may not stay. "The measurements do not imply they are in accordance with the Residential Measurement Service of Alberta".

### **Exterior**

Exterior Modular

Exterior Features Corner Lot, Fenced, Landscaped, Private Setting, Schools, Treed Lot

Construction Modular

Foundation Piling