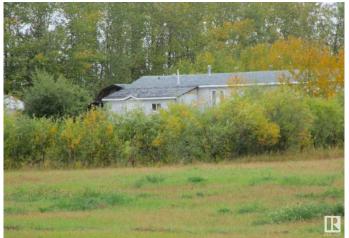

### \$230,000

3 Bedroom, 2.00 Bathroom, 1,520 sqft Rural on 10.03 Acres

None, Rural Bonnyville M.D., AB

"Civil Enforcement Sale" 100% Interest is being sold "as is/where is" without any representations or warranties. Double wide manufactured home with a porch added is for sale for \$230,000.00. This home offers 1,520 sq.ft., 3 Bedrooms, Living Room, Dining Room, Kitchen, Office and Laundry Room, the 10.03 Acre lot has a Barn, Shed and a few Shelters, and is good for a few animals. Winalta Mobile Home# 21513, Serial# WIN2076 029821 21513. There is a chance that the Air Conditioning Unit and the Dishwasher may not stay. "The measurements do not imply they are in accordance with the Residential Measurement Service of Alberta".

### **Exterior**

Exterior Modular

Exterior Features Corner Lot, Fenced, Landscaped, Private Setting, Schools, Treed Lot

Construction Modular

Foundation Piling