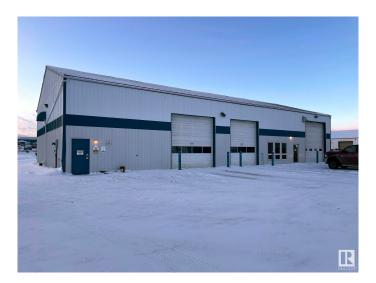

## \$1,200,000

0 Bedroom, 0.00 Bathroom, Industrial on 0.00 Acres

Poplar Ridge (Brazeau), Rural Brazeau County, AB

2 Acres with 5,160 sq ft industrial building located in Brazeau County on corner lot 5206 62 St. Building features: 2 drive through bays with oil pit access, 3rd bay (not drive though), 100' drive through wash bay, office space with 2 offices, 2 bathrooms, file storage room, break room and a mezzanine with crew room and parts room. Property is fenced with chain link fence. Property is leased until November 2026