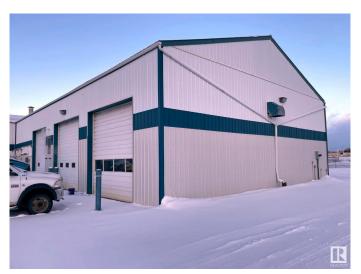

## \$1,200,000

0 Bedroom, 0.00 Bathroom, Industrial on 0.00 Acres

Poplar Ridge (Brazeau), Rural Brazeau County, AB

2 Acres with 5,160 sq ft industrial building located in Brazeau County on corner lot 5206 62 St. Building features: 2 drive through bays with oil pit access, 3rd bay (not drive though), 100' drive through wash bay, office space with 2 offices, 2 bathrooms, file storage room, break room and a mezzanine with crew room and parts room. Property is fenced with chain link fence. Property is leased until November 2026