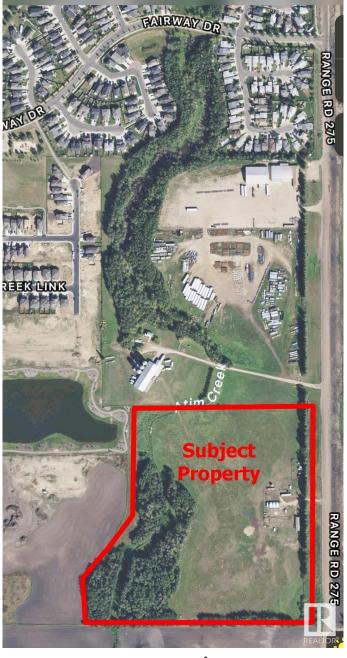

## \$3,250,000

0 Bedroom, 0.00 Bathroom, Land Commercial on 0.00 Acres

None, Stony Plain, AB

30+ acres ready for the next phase of development in Stony Plain and located directly off Veterans Boulevard. Amazing location for residential development. GST is applicable.