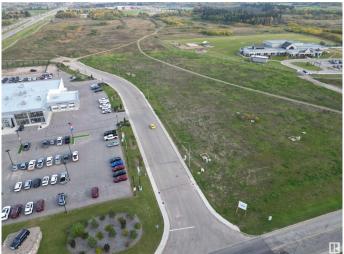

## \$750,000

0 Bedroom, 0.00 Bathroom, Land Commercial on 0.00 Acres

Cold Lake South, Cold Lake, AB

Great 1.73 Acre of land with great visibility from the highway and adjacent to the new car dealer and across the street from Staples and Tim Hortons! Property is serviced and shovel ready.