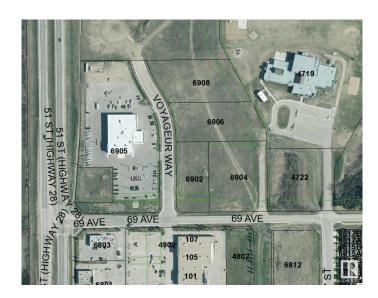

## \$750,000 - 6906 Voyageur Way, Cold Lake

MLS® #E4329215

## \$750,000

0 Bedroom, 0.00 Bathroom, Land Commercial on 0.00 Acres

Cold Lake South, Cold Lake, AB

Great 1.73 Acre of land with great visibility from the highway and adjacent to the new car dealer and across the street from Staples and Tim Hortons! Property is serviced and shovel ready.

## **Essential Information**

MLS® # E4329215 Price \$750,000

Bathrooms 0.00 Acres 0.00

Type Land Commercial

Status Active

Address 6906 Voyageur Way

Area Cold Lake

Subdivision Cold Lake South