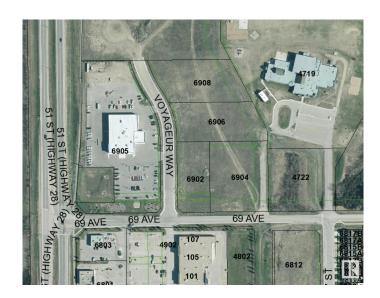

## \$750,000 - 6908 Voyageur Way, Cold Lake

MLS® #E4329217

## \$750,000

0 Bedroom, 0.00 Bathroom, Land Commercial on 0.00 Acres

Cold Lake South, Cold Lake, AB

Great 1.82 Acre of land with great visibility from the highway and adjacent to the new car dealer and across the street from Staples and Tim Hortons! Property is serviced and shovel ready.

## **Essential Information**

MLS® # E4329217 Price \$750,000

Bathrooms 0.00 Acres 0.00

Type Land Commercial

Status Active

Address 6908 Voyageur Way

Area Cold Lake

Subdivision Cold Lake South