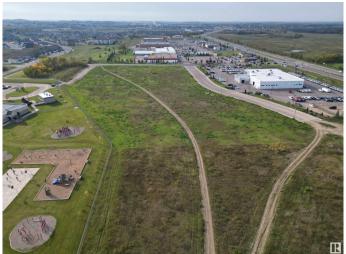

## \$750,000

0 Bedroom, 0.00 Bathroom, Land Commercial on 0.00 Acres

Cold Lake South, Cold Lake, AB

Great 1.82 Acre of land with great visibility from the highway and adjacent to the new car dealer and across the street from Staples and Tim Hortons! Property is serviced and shovel ready.