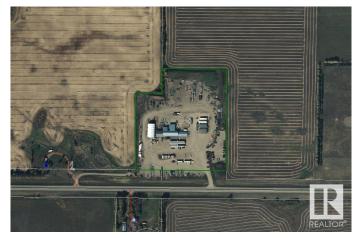

## \$399,900

0 Bedroom, 0.00 Bathroom, Land Commercial on 0.00 Acres

None, Rural St. Paul County, AB

Improved commercial land just 4 1/2 miles West of St. Paul- This property is presently zoned Agricultural and offers an abundance of possibilities with it's great highway exposure and room to develop for whatever your needs might be. The property has older structures, a drilled well, septic system, power and gas. What could you do with 11.73 acres? The options are many!