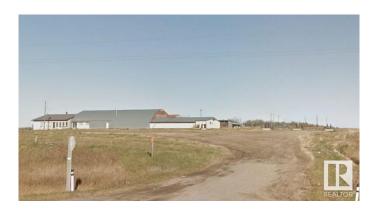

## \$399,900

0 Bedroom, 0.00 Bathroom, Land Commercial on 0.00 Acres

None, Rural St. Paul County, AB

Improved commercial land just 4 1/2 miles West of St. Paul- This property is presently zoned Agricultural and offers an abundance of possibilities with it's great highway exposure and room to develop for whatever your needs might be. The property has older structures, a drilled well, septic system, power and gas. What could you do with 11.73 acres? The options are many!

Built in 1968