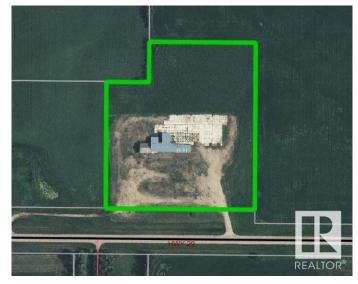

## \$399,900

0 Bedroom, 0.00 Bathroom, Land Commercial on 0.00 Acres

None, Rural St. Paul County, AB

Improved commercial land just 4 1/2 miles West of St. Paul- This property is presently zoned Agricultural and offers an abundance of possibilities with it's great highway exposure and room to develop for whatever your needs might be. The property has older structures, a drilled well, septic system, power and gas. What could you do with 11.73 acres? The options are many!