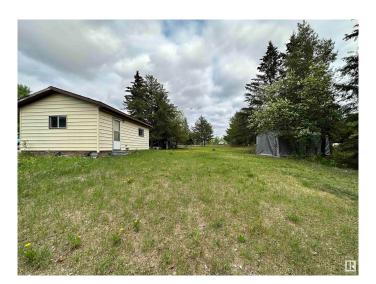

## \$79,900

1 Bedroom, 0.00 Bathroom, 384 sqft Rural on 0.59 Acres

Beaumieux Resort South, Rural Bonnyville M.D., AB

This property suits many possibilities as there is a garage package that can serve as a cabin while you enjoy this LAKEFRONT spot on Muriel Lake or convert it back to a garage after you build a house or larger cottage. If you don't want to share the inside space with family, tell them there's lots of room outside for them to bring along their own RV! There's a bathroom area set up in the dark wood shed (some TLC will be required) and there is power (although currently disconnected) on the property. Take it to the lake!

Exterior Wood

Exterior Features Backs Onto Lake, Lake Access Property, Waterfront Property

Construction Wood

Foundation See Remarks

**Additional Information** 

Date Listed April 6th, 2023

Days on Market 735