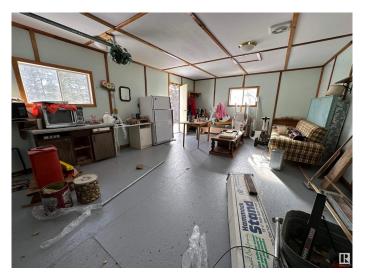

## \$79,900

1 Bedroom, 0.00 Bathroom, 384 sqft Rural on 0.59 Acres

Beaumieux Resort South, Rural Bonnyville M.D., AB

This property suits many possibilities as there is a garage package that can serve as a cabin while you enjoy this LAKEFRONT spot on Muriel Lake or convert it back to a garage after you build a house or larger cottage. If you don't want to share the inside space with family, tell them there's lots of room outside for them to bring along their own RV! There's a bathroom area set up in the dark wood shed (some TLC will be required) and there is power (although currently disconnected) on the property. Take it to the lake!