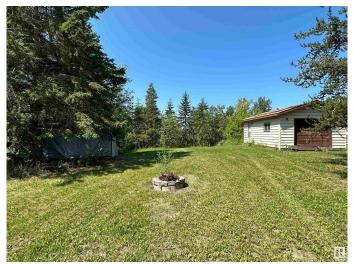

## \$79,900

1 Bedroom, 0.00 Bathroom, 384 sqft Rural on 0.59 Acres

Beaumieux Resort South, Rural Bonnyville M.D., AB

This property suits many possibilities as there is a garage package that can serve as a cabin while you enjoy this LAKEFRONT spot on Muriel Lake or convert it back to a garage after you build a house or larger cottage. If you don't want to share the inside space with family, tell them there's lots of room outside for them to bring along their own RV! There's a bathroom area set up in the dark wood shed (some TLC will be required) and there is power (although currently disconnected) on the property. Take it to the lake!