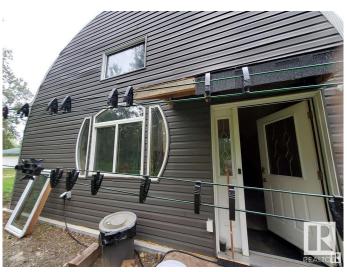

## \$149,000

1 Bedroom, 0.00 Bathroom, 672 sqft Rural on 0.43 Acres

Summerhaven, Rural Wetaskiwin County, AB

Welcome to your home away from home or permanent home building site. This corner lot at Summerhaven has an insulated and powered 28 X 24 Quonset that can be converted into living space on a cement pad built in September 2021. The lot has a prepped 62 X 23 packed sand site ready for you to build your cabin, home or bring in a modular. Access to Bearhills Lake is only meters away where you can enjoy canoeing and bird watching during the summer months. Skating and snowmobiling during the winter.