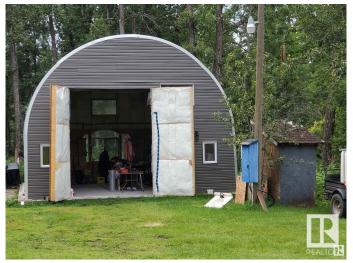

## \$149,000

1 Bedroom, 0.00 Bathroom, 672 sqft Rural on 0.43 Acres

Summerhaven, Rural Wetaskiwin County, AB

Welcome to your home away from home or permanent home building site. This corner lot at Summerhaven has an insulated and powered 28 X 24 Quonset that can be converted into living space on a cement pad built in September 2021. The lot has a prepped 62 X 23 packed sand site ready for you to build your cabin, home or bring in a modular. Access to Bearhills Lake is only meters away where you can enjoy canoeing and bird watching during the summer months. Skating and snowmobiling during the winter.