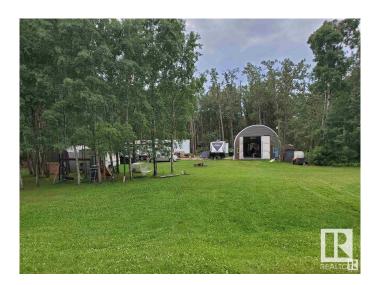

## \$149,000

1 Bedroom, 0.00 Bathroom, 672 sqft Rural on 0.43 Acres

Summerhaven, Rural Wetaskiwin County, AB

Welcome to your home away from home or permanent home building site. This corner lot at Summerhaven has an insulated and powered 28 X 24 Quonset that can be converted into living space on a cement pad built in September 2021. The lot has a prepped 62 X 23 packed sand site ready for you to build your cabin, home or bring in a modular. Access to Bearhills Lake is only meters away where you can enjoy canoeing and bird watching during the summer months. Skating and snowmobiling during the winter.