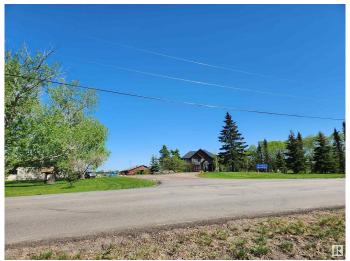

## \$926,000

4 Bedroom, 3.50 Bathroom, 3,423 sqft Rural on 20.92 Acres

None, Rural Leduc County, AB

"Civil Enforcement Sale" A PARTIAL, 50% OWNERSHIP, 1/2 PARTIAL INTEREST in this property only for sale. Approximately 3420 sq ft. on 20.92 acres, with 3 shops/outbuildings being sold "Sight Unseen, Where-Is, As-Is". The subject property is purported to be in good condition with high end finishes, and an unfinished walkout basement. All information and measurements have been obtained from the Tax Assessment, old MLS, an Appraisal and/or assumed, and could not be confirmed. "The measurements represented do not imply they are in accordance with the Residential Measurement Standard in Alberta". There is NO ACCESS to the property, drive-by's only and please respect the Owner's situation.

20.92

Year Built 1970

Type Rural

Sub-Type Detached Single Family

Style 2 Storey
Status Active

# **Community Information**

Address 50417 B Rge Rd 245

Area Rural Leduc County

Subdivision None

City Rural Leduc County

County ALBERTA

Province AB

Postal Code T4X 0P5