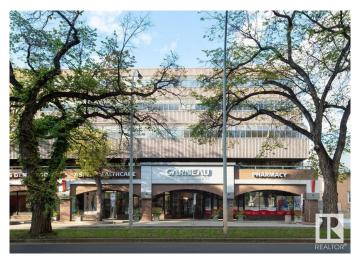

## \$430,000

0 Bedroom, 0.00 Bathroom, Office on 0.00 Acres

Garneau, Edmonton, AB

The Garneau Professional Centre is located on Whyte Ave within walking distance to the U of A. This building has recently been converted into condos, meaning these units have never been for sale individually until now. Excellent opportunity for owner/user groups. Instead of paying rent, build equity and put your money back into your pocket. Ideal for medical and professional users. Building Features include underground parking, ample visitor parking, signage opportunities facing Whyte Avenue traffic, elevators and over \$1M in common area renovations. There are several size options available from 732 Sq. Ft. up to 8,353 Sq. Ft. with a healthy mix of developed medical and office space as well as some raw units ready for your customization.

Built in 1981

### **Exterior**

Exterior Brick
Construction Brick