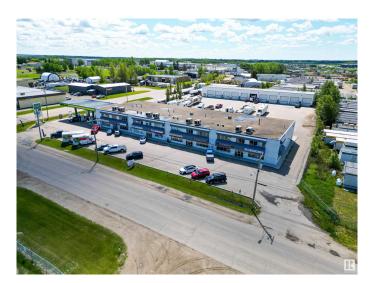

## \$5,250,000

0 Bedroom, 0.00 Bathroom, Industrial on 0.00 Acres

None, Spruce Grove, AB

Great INVESTMENT property! Opportunity for owner occupied user. Located just blocks off of Highway 16A in Spruce Grove's Shep Industrial Park. This 3+/- acre property has two buildings with both office and shop space leased as well as gas station lease in place. The north building (219 ft x 80 ft plus 4500 +/-SF of additional 2nd floor space) has office/retail space on main and second floors with several bays of shop space at rear of the building. Shop space has a total of 10 overhead doors and a man door to access each unit as well. The south building (219 ft x 50 ft) has 11 overhead doors and a man door at front and rear of each bay. Lots of room for additional parking between the buildings. Overhead doors are 14 feet high. Tenants include retail, professional, personal services and industrial use. Zoned M1 - General Industrial.