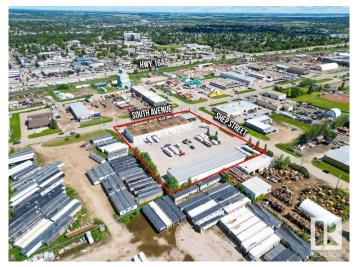

## \$5,250,000

0 Bedroom, 0.00 Bathroom, Industrial on 0.00 Acres

None, Spruce Grove, AB

Great INVESTMENT property! Opportunity for owner occupied user. Located just blocks off of Highway 16A in Spruce Grove's Shep Industrial Park. This 3+/- acre property has two buildings with both office and shop space leased as well as gas station lease in place. The north building (219 ft x 80 ft plus 4500 +/-SF of additional 2nd floor space) has office/retail space on main and second floors with several bays of shop space at rear of the building. Shop space has a total of 10 overhead doors and a man door to access each unit as well. The south building (219 ft x 50 ft) has 11 overhead doors and a man door at front and rear of each bay. Lots of room for additional parking between the buildings. Overhead doors are 14 feet high. Tenants include retail, professional, personal services and industrial use. Zoned M1 - General Industrial.

# **Community Information**

| Address     | 104 South Avenue |
|-------------|------------------|
| Area        | Spruce Grove     |
| Subdivision | None             |
| City        | Spruce Grove     |
| County      | ALBERTA          |
| Province    | AB               |
| Postal Code | T7X 4G3          |
|             |                  |