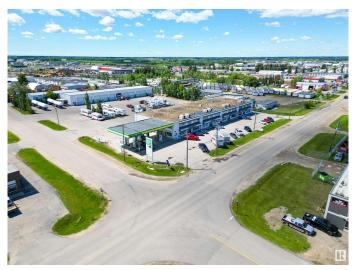

## \$5,250,000

0 Bedroom, 0.00 Bathroom, Industrial on 0.00 Acres

None, Spruce Grove, AB

Great INVESTMENT property! Opportunity for owner occupied user. Located just blocks off of Highway 16A in Spruce Grove's Shep Industrial Park. This 3+/- acre property has two buildings with both office and shop space leased as well as gas station lease in place. The north building (219 ft x 80 ft plus 4500 +/-SF of additional 2nd floor space) has office/retail space on main and second floors with several bays of shop space at rear of the building. Shop space has a total of 10 overhead doors and a man door to access each unit as well. The south building (219 ft x 50 ft) has 11 overhead doors and a man door at front and rear of each bay. Lots of room for additional parking between the buildings. Overhead doors are 14 feet high. Tenants include retail, professional, personal services and industrial use. Zoned M1 - General Industrial.