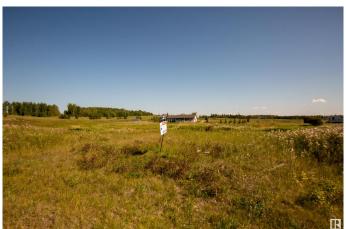

### \$61,950

0 Bedroom, 0.00 Bathroom, Rural on 1.34 Acres

River Ridge Estates\_CWET, Rural Wetaskiwin County, AB

Excellent opportunity in Wetaskiwin County.

1.34 acre lot in River Ridge Estate just south of Pigeon Lake and directly across from the Dorchester Golf course and under and hour from Edmonton.

#### **Exterior**

Exterior Features Hillside, Private Setting, See Remarks