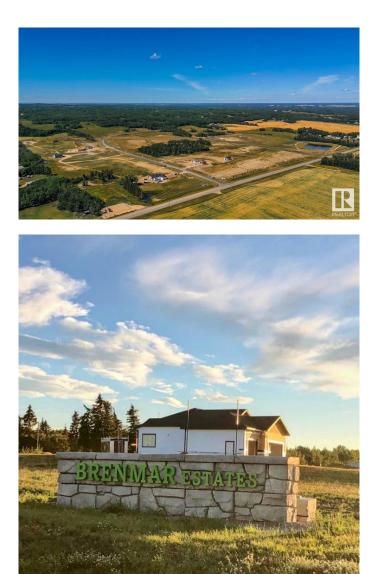

#### \$231,000

0 Bedroom, 0.00 Bathroom, Rural on 2.31 Acres

Brenmar Estates, Rural Parkland County, AB

Beautiful acreage living on 2 acre lots. Convenient location - 6 MIN to Spruce Grove. ONLY 20 MIN to Edmonton. Majority of lots have WALKOUT BASEMENT potential and are surrounded by natural trees and forest for added privacy. Built on a brand new paved Campsite Road, several lots have shop and secondary garage potential. Power and gas are at the property line. Enjoy a perfect combination of country living in a architecturally controlled subdivision with quick access to Spruce Grove, St. Albert and Edmonton.

# Community Information

| Address     | 41 54104 Rr 274       |  |
|-------------|-----------------------|--|
| Area        | Rural Parkland County |  |
| Subdivision | Brenmar Estates       |  |
| City        | Rural Parkland County |  |