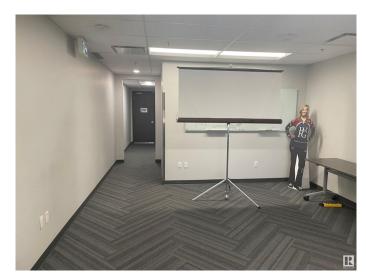

## \$0

0 Bedroom, 0.00 Bathroom, Office on 0.00 Acres

Strathcona Industrial Park, Edmonton, AB

2,500 sq.ft. of furnished office space. Currently built out as 8 offices, 4 meeting rooms, kitchen and a presentation room. High quality finishings, Class A building operating outside of busy downtown core. Upgraded common area and facade improvements and the building is equipped with Fibre optics. The site comes with 7 surface stall parking lots. Brand new common washroom. Professionally managed by Canderel. Sublease runs till February 2027.