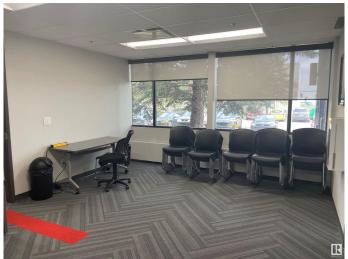

## \$0

0 Bedroom, 0.00 Bathroom, Office on 0.00 Acres

Strathcona Industrial Park, Edmonton, AB

2,500 sq.ft. of furnished office space. Currently built out as 8 offices, 4 meeting rooms, kitchen and a presentation room. High quality finishings, Class A building operating outside of busy downtown core. Upgraded common area and facade improvements and the building is equipped with Fibre optics. The site comes with 7 surface stall parking lots. Brand new common washroom. Professionally managed by Canderel. Sublease runs till February 2027.