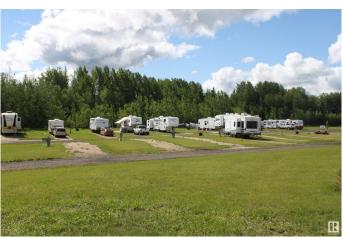

#### \$530,000

0 Bedroom, 0.00 Bathroom, Land Commercial on 0.00 Acres

Valleyview\_MDGV, Valleyview, AB

Recently constructed: Primary administrative and ancillary buildings built in 2016 Valuation: Current construction costs to replicate campground infrastructure higher than sale price Location: Situated in the picturesque Valleyview area, steps away from the Little Smoky River and Riverside Golf Course Abundant Site Amenities: • Camp sites are 30'Wx75'L • Winter camping and site services available • 45 sites equipped with full power/water/sewer services backing forested area • 15 sites offer pull through entry • On site amenities include beach volleyvall court, horse shoe pits and much more