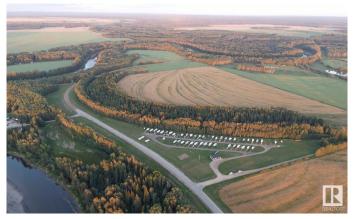

#### \$530,000

0 Bedroom, 0.00 Bathroom, Land Commercial on 0.00 Acres

Valleyview\_MDGV, Valleyview, AB

Recently constructed: Primary administrative and ancillary buildings built in 2016 Valuation: Current construction costs to replicate campground infrastructure higher than sale price Location: Situated in the picturesque Valleyview area, steps away from the Little Smoky River and Riverside Golf Course Abundant Site Amenities: • Camp sites are 30'Wx75'L • Winter camping and site services available • 45 sites equipped with full power/water/sewer services backing forested area • 15 sites offer pull through entry • On site amenities include beach volleyvall court, horse shoe pits and much more