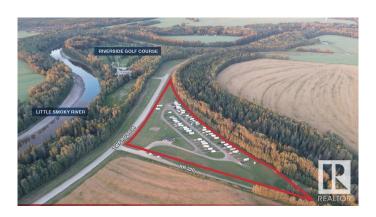

#### \$530,000

0 Bedroom, 0.00 Bathroom, Land Commercial on 0.00 Acres

Valleyview\_MDGV, Valleyview, AB

Recently constructed: Primary administrative and ancillary buildings built in 2016 Valuation: Current construction costs to replicate campground infrastructure higher than sale price Location: Situated in the picturesque Valleyview area, steps away from the Little Smoky River and Riverside Golf Course Abundant Site Amenities: • Camp sites are 30'Wx75'L • Winter camping and site services available • 45 sites equipped with full power/water/sewer services backing forested area • 15 sites offer pull through entry • On site amenities include beach volleyvall court, horse shoe pits and much more