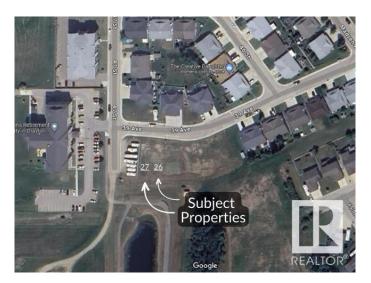

#### \$89,900

0 Bedroom, 0.00 Bathroom, Single Family on 0.00 Acres

Drayton Valley, Drayton Valley, AB

Two residential lots that will accommodate the development of a duplex. These lots are tucked away in a low traffic neighborhood, walking distance from shopping and schools. \$89,900/lot.

### **Community Information**

| Address     | 4651 39 Avenue |
|-------------|----------------|
| Area        | Drayton Valley |
| Subdivision | Drayton Valley |
| City        | Drayton Valley |
| County      | ALBERTA        |
| Province    | AB             |
| Postal Code | T7A 1T5        |
|             |                |