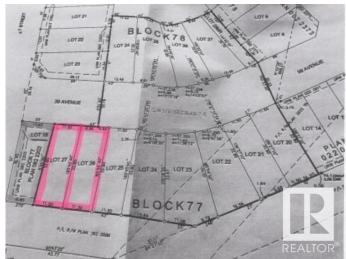

#### \$89,900

0 Bedroom, 0.00 Bathroom, Single Family on 0.00 Acres

Drayton Valley, Drayton Valley, AB

Two residential lots that will accommodate the development of a duplex. These lots are tucked away in a low traffic neighborhood, walking distance from shopping and schools. \$89,900/lot.

## Exterior

Exterior FeaturesCul-De-Sac, Flat Site, See RemarksLot Description11.50m X 32.80m