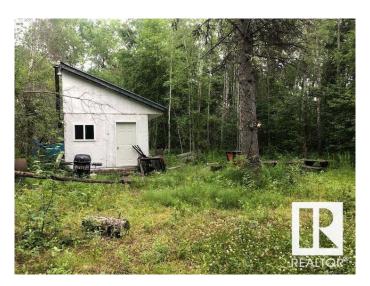

#### \$150,000

0 Bedroom, 0.00 Bathroom, Rural on 3.24 Acres

Whispering Spruce\_MBON, Rural Bonnyville M.D., AB

Great opportunity in Whispering Spruce Estates - this 3.24 acre property is a fantastic place to build your country home, a summer cottage - the opportunities are endless. Currently there is a small cottage on the property complete with bunks and wood stove for heat.

Built in 2009