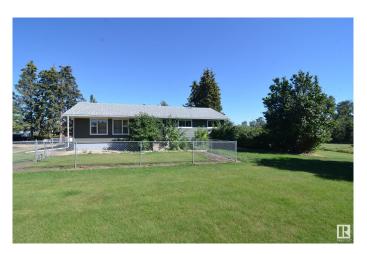

#### \$575,000

4 Bedroom, 2.00 Bathroom, 1,380 sqft Rural on 6.20 Acres

None, Rural Barrhead County, AB

Stunning 6.2 acre Property w/ solid restyled Bungalow, good Shop & fabulous maturely treed landscaping & yard space only 3 mi SE of Barrhead. Private & peaceful setting. Home features many upgrades including shingles, furnace, floors, extensive cabinetry, vinyl windows & more. 4 good sized Bdrms & 2 quality Baths including jetted tub & standing showers. Large living & family spaces both upstairs & down. Spacious dining room attaching to excellent screened in patio sitting area. Very inviting special space that accommodates all age categories. Heated Shop features 30'x50' size along w/ 12'x50' open lean too. 11' shop ceilings & 10'h OH door. Plentiful drinking water courtesy of 2 separate wells plumbed & tied together for anything you may require. Yard storage. Livestock fencing. Heavily graveled yard w/ very good parking & access for larger trucks or equipment.