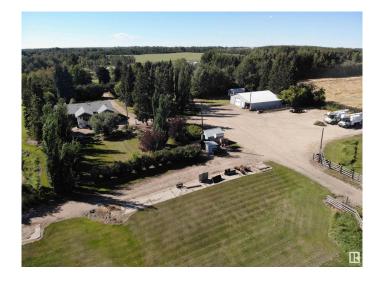

#### \$575,000

4 Bedroom, 2.00 Bathroom, 1,380 sqft Rural on 6.20 Acres

None, Rural Barrhead County, AB

Stunning 6.2 acre Property w/ solid restyled Bungalow, good Shop & fabulous maturely treed landscaping & yard space only 3 mi SE of Barrhead. Private & peaceful setting. Home features many upgrades including shingles, furnace, floors, extensive cabinetry, vinyl windows & more. 4 good sized Bdrms & 2 quality Baths including jetted tub & standing showers. Large living & family spaces both upstairs & down. Spacious dining room attaching to excellent screened in patio sitting area. Very inviting special space that accommodates all age categories. Heated Shop features 30'x50' size along w/ 12'x50' open lean too. 11' shop ceilings & 10'h OH door. Plentiful drinking water courtesy of 2 separate wells plumbed & tied together for anything you may require. Yard storage. Livestock fencing. Heavily graveled yard w/ very good parking & access for larger trucks or equipment.