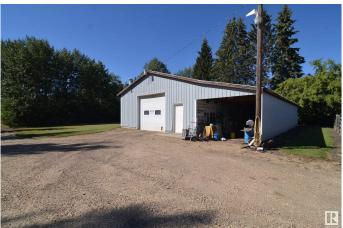

#### \$575,000

4 Bedroom, 2.00 Bathroom, 1,380 sqft Rural on 6.20 Acres

None, Rural Barrhead County, AB

Stunning 6.2 acre Property w/ solid restyled Bungalow, good Shop & fabulous maturely treed landscaping & yard space only 3 mi SE of Barrhead. Private & peaceful setting. Home features many upgrades including shingles, furnace, floors, extensive cabinetry, vinyl windows & more. 4 good sized Bdrms & 2 quality Baths including jetted tub & standing showers. Large living & family spaces both upstairs & down. Spacious dining room attaching to excellent screened in patio sitting area. Very inviting special space that accommodates all age categories. Heated Shop features 30'x50' size along w/ 12'x50' open lean too. 11' shop ceilings & 10'h OH door. Plentiful drinking water courtesy of 2 separate wells plumbed & tied together for anything you may require. Yard storage. Livestock fencing. Heavily graveled yard w/ very good parking & access for larger trucks or equipment.