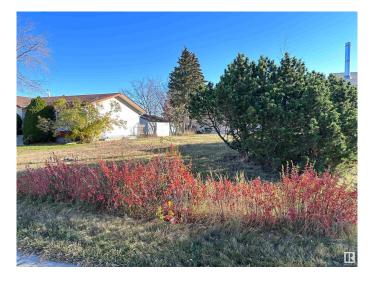

## \$79,900

0 Bedroom, 0.00 Bathroom, Single Family on 0.00 Acres

Westlock, Westlock, AB

Vacant, serviced lot with double garage 22' x 24'. New shingles, newer siding (approx 4yrs ago), garage door opener. Garage built in 1988. lot size is approximately 50' x 145'. Nicely landscaped lot with chain-link fence on 2 sides. Ready for your home to be built upon it. There are some decent shrubs and trees on the property. Save money on landscaping. Rear lane. Good pavement on front street. Nice neighborhood.

## Exterior

Exterior Features Back Lane, Fenced, Fruit Trees/Shrubs, Partially Landscaped, Playground Nearby