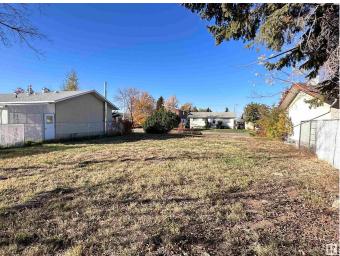

## \$79,900

0 Bedroom, 0.00 Bathroom, Single Family on 0.00 Acres

Westlock, Westlock, AB

Vacant, serviced lot with double garage 22' x 24'. New shingles, newer siding (approx 4yrs ago), garage door opener. Garage built in 1988. lot size is approximately 50' x 145'. Nicely landscaped lot with chain-link fence on 2 sides. Ready for your home to be built upon it. There are some decent shrubs and trees on the property. Save money on landscaping. Rear lane. Good pavement on front street. Nice neighborhood.

## Exterior

Exterior Features Back Lane, Fenced, Fruit Trees/Shrubs, Partially Landscaped, Playground Nearby