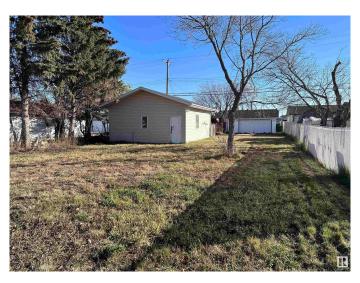

## \$79,900

0 Bedroom, 0.00 Bathroom, Single Family on 0.00 Acres

Westlock, Westlock, AB

Vacant, serviced lot with double garage 22' x 24'. New shingles, newer siding (approx 4yrs ago), garage door opener. Garage built in 1988. lot size is approximately 50' x 145'. Nicely landscaped lot with chain-link fence on 2 sides. Ready for your home to be built upon it. There are some decent shrubs and trees on the property. Save money on landscaping. Rear lane. Good pavement on front street. Nice neighborhood.

## Exterior

Exterior Features Back Lane, Fenced, Fruit Trees/Shrubs, Partially Landscaped, Playground Nearby