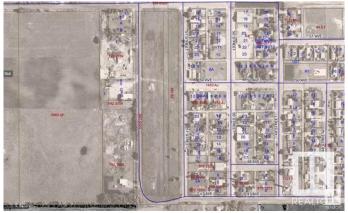

## \$48,800

0 Bedroom, 0.00 Bathroom, Land Commercial on 0.00 Acres

Clyde, Clyde, AB

READY FOR YOUR INDUSTRIAL /
COMMERCIAL building to be constructed.
Industrial park with 0.5 acre lots in the Village of Clyde, only 50 minutes drive north of Edmonton, 35 minutes from St. Albert. Keep your operating expenses low by being in this dynamic little community instead of Edmonton.
Newer Kindergarten to grade 9 school. GST is applicable and will be added. Lot size is

Cleanliness covenant, water and sewer at backside will cost extra to bring in. on trucking route - 52 ave, 10 minutes from Westlock.

approximately 86' X 254' (26.13m X 77.31m).