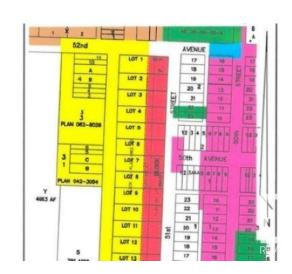

## \$48,800

0 Bedroom, 0.00 Bathroom, Land Commercial on 0.00 Acres

Clyde, Clyde, AB

READY FOR YOUR INDUSTRIAL /
COMMERCIAL building to be constructed.
Industrial park with 0.5 acre lots in the Village of Clyde, only 50 minutes drive north of Edmonton, 35 minutes from St. Albert. Keep your operating expenses low by being in this dynamic little community instead of Edmonton.
Newer Kindergarten to grade 9 school. GST is applicable and will be added. Lot size is

Cleanliness covenant, water and sewer at backside will cost extra to bring in. on trucking route - 52 ave, 10 minutes from Westlock.

approximately 86' X 254' (26.13m X 77.31m).