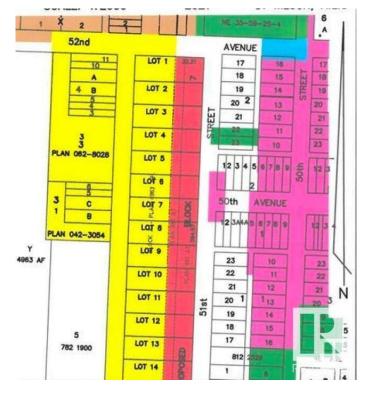

### \$48,800

0 Bedroom, 0.00 Bathroom, Land Commercial on 0.00 Acres

Clyde, Clyde, AB

READY FOR YOUR INDUSTRIAL / COMMERCIAL building to be constructed. Industrial park with 0.5 acre lots in the Village of Clyde, only 50 minutes drive north of Edmonton, 35 minutes from St. Albert. Keep your operating expenses low by being in this dynamic little community instead of Edmonton. Newer Kindergarten to grade 9 school. GST is applicable and will be added. Lot size is approximately 86' X 254' (26.13m X 77.31m). Cleanliness covenant, water and sewer at backside, on trucking route - 52 ave, located 10 minutes from Westlock.

#### **Community Information**

| Address     | 4732 53 Street |
|-------------|----------------|
| Area        | Clyde          |
| Subdivision | Clyde          |
| City        | Clyde          |
| County      | ALBERTA        |