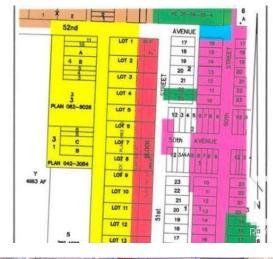

### \$48,800

0 Bedroom, 0.00 Bathroom, Land Commercial on 0.00 Acres

Clyde, Clyde, AB

READY FOR YOUR INDUSTRIAL / COMMERCIAL building to be constructed. Industrial park with 0.5 acre lots in the Village of Clyde, only 50 minutes drive north of Edmonton, 35 minutes from St. Albert. Keep your operating expenses low by being in this dynamic little community instead of Edmonton. Newer Kindergarten to grade 9 school. GST is applicable and will be added . Lot size is approximately 86' X 254' (26.13m X 77.31m). Cleanliness covenant, water and sewer at backside, on trucking route - 52 ave, located 10 minutes from Westlock.