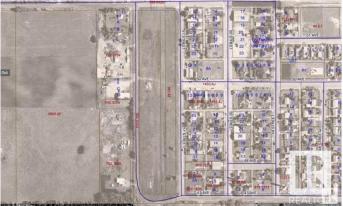

### \$48,800

0 Bedroom, 0.00 Bathroom, Land Commercial on 0.00 Acres

Clyde, Clyde, AB

READY FOR YOUR INDUSTRIAL / COMMERCIAL building to be constructed. Industrial park with 0.5 acre lots in the Village of Clyde, only 50 minutes drive north of Edmonton, 35 minutes from St. Albert. Keep your operating expenses low by being in this dynamic little community instead of Edmonton. Newer Kindergarten to grade 9 school. GST is applicable and will be added . Lot size is approximately 86' X 254' (26.13m X 77.31m). Cleanliness covenant, water and sewer at backside, on trucking route - 52 ave, located 10 minutes from Westlock.

## **Community Information**

| Address     | 4728 53 Street |
|-------------|----------------|
| Area        | Clyde          |
| Subdivision | Clyde          |
| City        | Clyde          |
| County      | ALBERTA        |