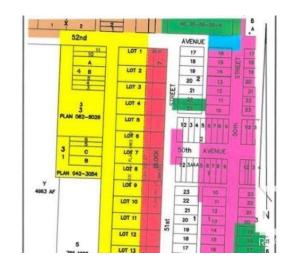

#### \$48,800

0 Bedroom, 0.00 Bathroom, Land Commercial on 0.00 Acres

Clyde, Clyde, AB

READY FOR YOUR INDUSTRIAL / COMMERCIAL building to be constructed. Industrial park with 0.5 acre lots in the Village of Clyde, only 50 minutes drive north of Edmonton, 35 minutes from St. Albert. Keep your operating expenses low by being in this dynamic little community instead of Edmonton. Newer Kindergarten to grade 9 school. GST is applicable and will be added. Lot size is approximately 86' X 254' (26.13m X 77.31m). Cleanliness covenant, water and sewer at backside, on trucking route - 52 ave, located

## **Community Information**

Address 4724 53 Street

Area Clyde
Subdivision Clyde
City Clyde

County ALBERTA

Province AB

Postal Code T0G 0P0