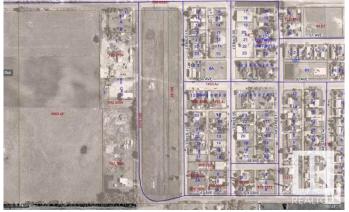

#### \$48,800

0 Bedroom, 0.00 Bathroom, Land Commercial on 0.00 Acres

Clyde, Clyde, AB

READY FOR YOUR INDUSTRIAL / COMMERCIAL building to be constructed. Industrial park with 0.5 acre lots in the Village of Clyde, only 50 minutes drive north of Edmonton, 35 minutes from St. Albert. Keep your operating expenses low by being in this dynamic little community instead of Edmonton. Newer Kindergarten to grade 9 school. GST is applicable and will be added. Lot size is approximately 86' X 254' (26.13m X 77.31m). Cleanliness covenant, water and sewer at backside, on trucking route - 52 ave, located

## **Community Information**

Address 4724 53 Street

Area Clyde
Subdivision Clyde
City Clyde

County ALBERTA

Province AB

Postal Code T0G 0P0