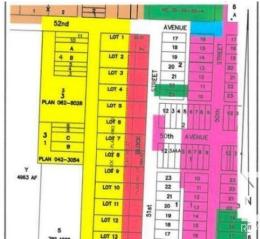

#### \$48,800

0 Bedroom, 0.00 Bathroom, Land Commercial on 0.00 Acres

Clyde, Clyde, AB

READY FOR YOUR INDUSTRIAL / COMMERCIAL building to be constructed. Industrial park with 0.5 acre lots in the Village of Clyde, only 50 minutes drive north of Edmonton, 35 minutes from St. Albert. Keep your operating expenses low by being in this dynamic little community instead of Edmonton. Newer Kindergarten to grade 9 school. GST is applicable and will be added. Lot size is approximately 86' X 254' (26.13m X 77.31m). Cleanliness covenant, water and sewer at backside, on trucking route - 52 ave, located 10 minutes from Westlock.

### **Community Information**

Address 4712 53 Street

Area Clyde
Subdivision Clyde
City Clyde

County ALBERTA

Province AB

Postal Code T0G 0P0